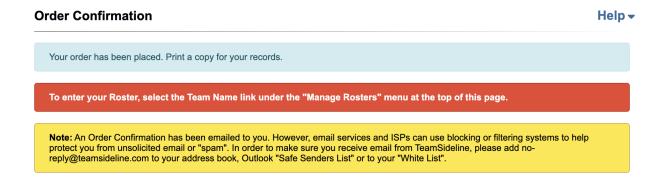

Complete the Team Information as shown below and **read** and accept the acknowledgements. You will be held accountable for the rules and guidelines outlined in the acknowledgements.

| 2024 High School Baskett            | oall - 9th Grade Boys HSBB             | - Maureen Goetz                                                                                                  | Help 💡 |
|-------------------------------------|----------------------------------------|------------------------------------------------------------------------------------------------------------------|--------|
| You are almost done! Complete this  | page and then click the Next button to | complete your order.                                                                                             |        |
| Team Information                    |                                        |                                                                                                                  |        |
|                                     | mation" page displays, in the navigat  | "Order Confirmation" page will display after you have r<br>on menu on the left of the page select your Team Name |        |
| Team Name 🔺                         | Appropriate Name                       |                                                                                                                  |        |
| Program Specific Information        | n                                      |                                                                                                                  |        |
| Team High School Affiliation $ st $ | Select •                               | Select your High School from the drop down.                                                                      |        |

#### Go to manage rosters.

Select

Add to Roster

and input your minimum of 7 rostered players using

**NOTE:** DO NOT provide the indicated "Enter the Parent or Guardian Email Address who will register this player". You must use the <u>student's Catholic High School email address only</u>. If you do not use the <u>student's Catholic High School email address only</u>, the athlete will be removed from your roster and you will need to add them again using the <u>student's Catholic High School email address only</u>.