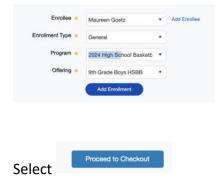

You will enroll yourself as the primary on the account, select the Offering and Add Enrollment.

| Item                                                                                                                                                                                                                        | Cost                                                                |                              |
|-----------------------------------------------------------------------------------------------------------------------------------------------------------------------------------------------------------------------------|---------------------------------------------------------------------|------------------------------|
| General - 2024 High School Basketball - 9th Grade Boys HSBB - Maureen Goetz (Team Registration)                                                                                                                             | \$1,200.00                                                          | :                            |
|                                                                                                                                                                                                                             |                                                                     | Order Subtotal<br>\$1,200.00 |
| Proceed to Checkout                                                                                                                                                                                                         |                                                                     |                              |
| Order Inquiries<br>For Registration, Program, Volunteer or Sponsor questions, please email CYO Serving the Archdiocese of Kansas City Kansas directly at admin@coyojwa.<br>Reinhardt Drev Sulva 310. Roeland Park. KS 66205 | org. For more immediate help you can contact CYO Admin at (813) 915 | -0139. Our address is 5041   |

Complete the Team Information as shown below and **read** and accept the acknowledgements. You will be held accountable for the rules and guidelines outlined in the acknowledgements.

| 2024 High School Baskett            | oall - 9th Grade Boys HSBB             | - Maureen Goetz                                                                                                  | Help 💡 |
|-------------------------------------|----------------------------------------|------------------------------------------------------------------------------------------------------------------|--------|
| You are almost done! Complete this  | page and then click the Next button to | complete your order.                                                                                             |        |
| Team Information                    |                                        |                                                                                                                  |        |
|                                     | mation" page displays, in the navigat  | "Order Confirmation" page will display after you have r<br>on menu on the left of the page select your Team Name |        |
| Team Name 🔺                         | Appropriate Name                       |                                                                                                                  |        |
| Program Specific Information        | n                                      |                                                                                                                  |        |
| Team High School Affiliation $ st $ | Select •                               | Select your High School from the drop down.                                                                      |        |