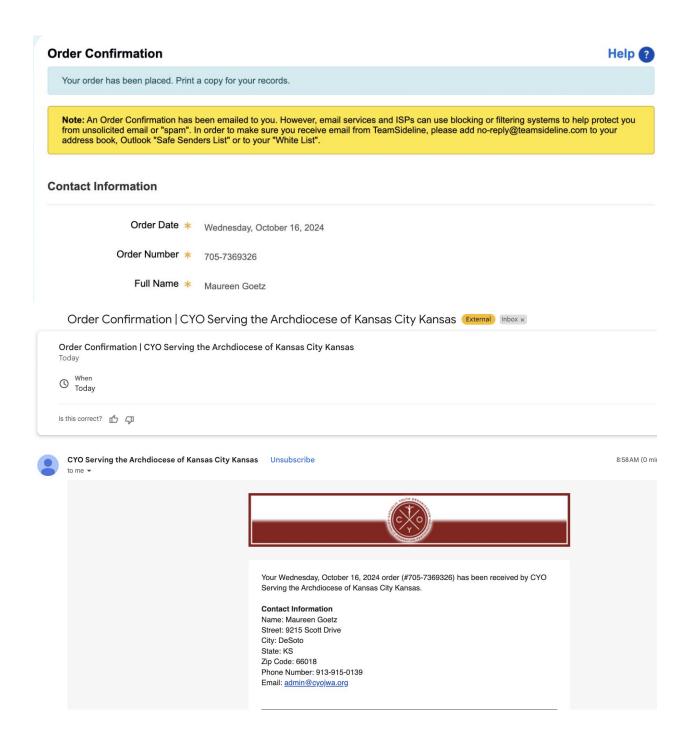

Select "Proceed to Checkout." If you are not on the "Add Items To Your Cart" page, click the Cart link at the top of the page, then go to the next step.

After you have clicked the "Proceed to Checkout" button, select "Place Order." Your registration process will be complete when you see the Order Confirmation page and you will be sent an Order Confirmation email.