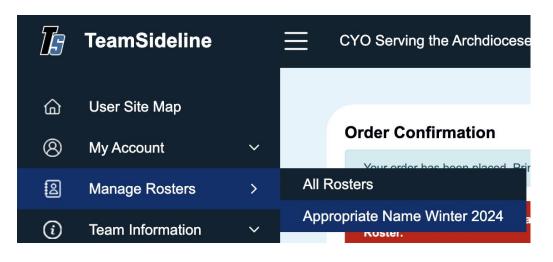

#### Go to manage rosters.

Select

Add to Roster

and input your minimum of 7 rostered players using

**NOTE:** DO NOT provide the indicated "Enter the Parent or Guardian Email Address who will register this player". You must use the <u>student's Catholic High School email address only</u>. If you do not use the <u>student's Catholic High School email address only</u>, the athlete will be removed from your roster and you will need to add them again using the <u>student's Catholic High School email address only</u>.