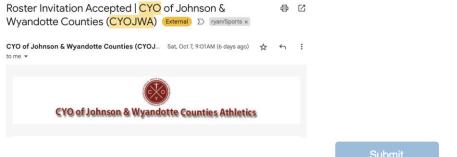

Once a player has accepted the roster invitation you will get an email that states

Once a team has at least 7 enrolled players, select

You must change your Roster status to Submitted to notify "CYO of Johnson & Wyandotte Counties (CYOJWA)" your Team has met the minimum Roster requirements.