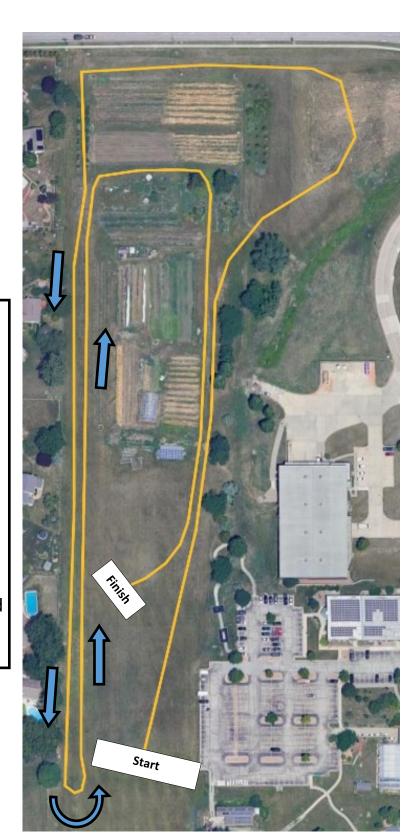

## CYO XC Course @ JCCC - 1.0 Mile 5th and 6th Grade

### 1.0 Mile Course Long Hill

There will be slower runners going out while the faster runners are coming in on the long straight hill.

Remind your runners to stay "to the right" on this section. It is a 12-foot wide path, so there should be plenty of room.