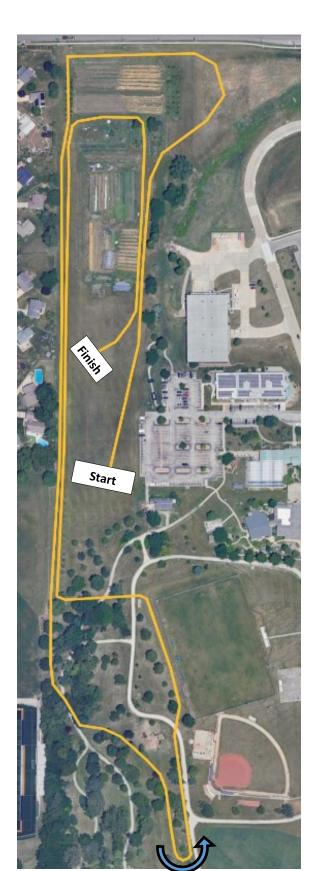

## CYO XC Course @ JCCC - 1.5 Mile 7th and 8th Grade

#### 1.5 Mile Course Long Hill

Although likely fewer than in the 1.0 Mile Race, there may still be slower runners going out while the faster runners are coming in on the long straight hill.

Remind your runners to stay "to the right" on this section. It is a 12-foot wide path, so there should be plenty of room.