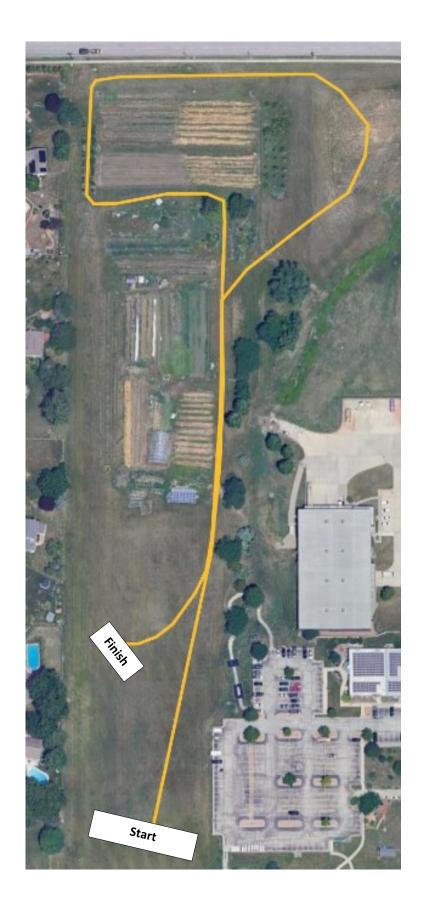

## CYO XC Course @ JCCC - 1.0 Mile 5th and 6th Grade

### 1.0 Mile Course Long Hill

There will be slower runners going out while the faster runners are coming in on the long straight hill.

Remind your runners to stay "to the right" on this section. It is a 12-foot wide path, so there should be plenty of room.