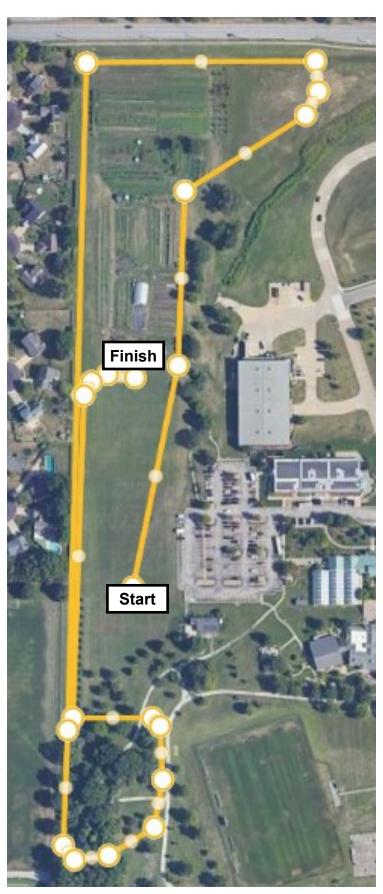

# Grades 3 & 4 - 0.5 Mile Course



Team Tents & Camps

can go here (and behind the starting line)

## Starting Line & Funnel

No Tents/Camps in this area, please!

#### **Team Tents & Camps**

can go here (behind the starting line)

## Gr. 5 & 6 - 1.0 Mile Course

#### 1.0 Mile Course Turn-Around

There will be slower runners going out while the faster runners are coming in on the long straight hill.

Remind your runners to stay "outside on the way out" and "inside on the way in". It is a 12-foot wide path, so there should be plenty of room.





## Gr. 7 & 8 - 1.5 Mile Course



## 1.5 Mile Course Long Hill

Although likely fewer than in the 1.0 Mile Race, there may still be slower runners going out while the faster runners are coming in on the long straight hill.

Remind your runners to stay "outside on the way out" and "inside on the way in". It is a 12-foot wide path, so there should be plenty of room.

This course follows the double -line-marking of the existing course very closely.