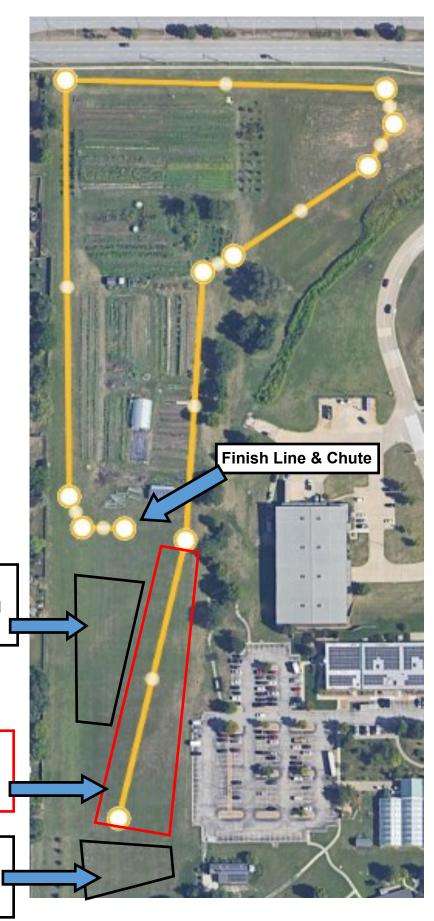

# Grades 3 & 4 - 0.5 Mile Course

Team Tents & Camps

can go here (and behind the starting line)

## Starting Line & Funnel

No Tents/Camps in this area, please!

#### **Team Tents & Camps**

can go here (behind the starting line)