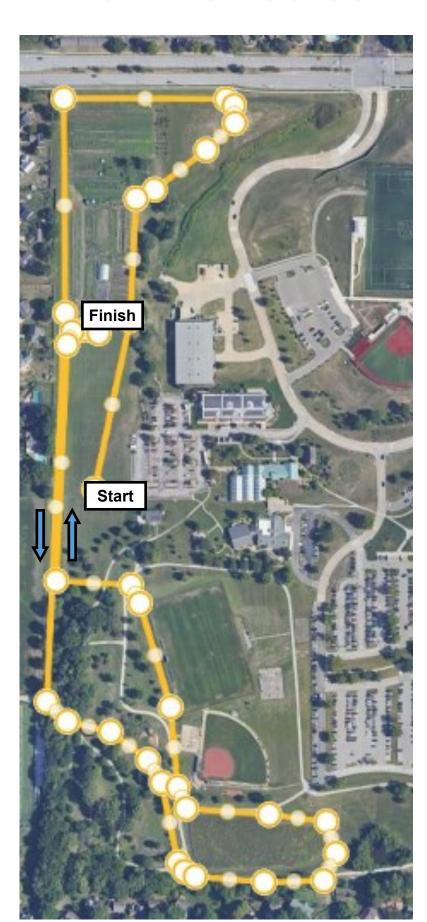

## Gr. 7 & 8 - 1.5 Mile Course

## 1.5 Mile Course Long Hill

Although likely fewer than in the 1.0 Mile Race, there may still be slower runners going out while the faster runners are coming in on the long straight hill.

Remind your runners to stay "outside on the way out" and "inside on the way in". It is a 12-foot wide path, so there should be plenty of room.

This course follows the double -line-marking of the existing course very closely.