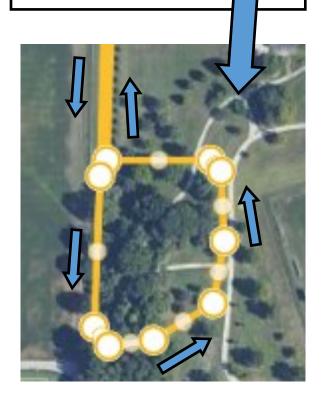

#### 1.0 Mile Course Turn-Around

There will be slower runners going out while the faster runners are coming in on the long straight hill.

Remind your runners to stay "outside on the way out" and "inside on the way in". It is a 12-foot wide path, so there should be plenty of room.